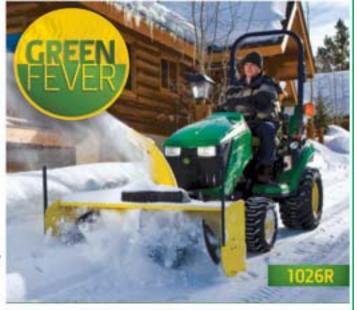

#### LAWN EQUIPMENT

## www.ohiopetvet.com

Dr. Michael Grguric DVM, MS
Dr. Rebecca Hart DVM
Dr. Robert Lang DVM

9528 Akins Road North Royalton, Ohio 44133

440-237-4100

**Dual Stage Snow Throwers Space Heaters** Generators

- 43 engine hp/35 (26.1 VW) PTO hp
- eHydra" transmission with infinite speed selection
- 64-in, to 94-in, rear blowers available
- 66 engine hp/56 (4).8 kW) PTO hp. Loader-mounted 76-in. two stage
- Variable-speed hydraulic augor to reduce clagging